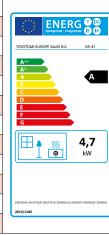

| EAN code           | 4963505711597                                          |  |
|--------------------|--------------------------------------------------------|--|
| Colour             | Black                                                  |  |
| Heating capacity   | 3.80 - 4.70 kW (minmax.)                               |  |
| Fuel Consumption   | 0.393 - 0.490 (l/h, minmax.)                           |  |
| Burning time       | 15.3 -1 9.1 h (minmax.)                                |  |
| Wick type          | Glass fiber felt wick (Type R) - EAN: 4963505159078    |  |
| Battery type       | Type D x 2 pcs                                         |  |
| Heater dimensions  | 474 x 474 x 560.5 (WxDxH)                              |  |
| Carton dimensions  | 495 x 495 x 615 (WxDxH)                                |  |
| Net / Gross weight | 12.0 kg / 13.5 kg                                      |  |
| HQ container qty.  | 430                                                    |  |
| Accessories        | Fuel syphon pump included, carrying bag KSG-2 optional |  |

## **HIGH EFFICIENCY**

The TOYOTOMI heating element has an infrared radiation heating system with a heat efficiency of 99.99%. It offers an intense heating capacity of up to 16,000 BTU/h (4.7 kW).