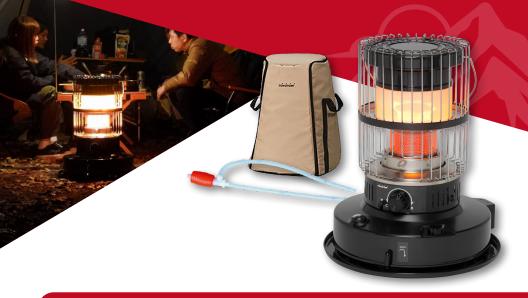

Portable
Outdoor Heater
KR-47

| Portable outdoor   | heater using l | iauid fuel ( | paraffin) |
|--------------------|----------------|--------------|-----------|
| I di tabte databli | neacer asing t | iquiu iuct ( | paraiiii) |

| EAN code           | 4963505711597                                          |  |
|--------------------|--------------------------------------------------------|--|
| Colour             | Black                                                  |  |
| Heating capacity   | 3.80 - 4.70 kW (minmax.)                               |  |
| Fuel Consumption   | 0.393 - 0.490 (l/h, minmax.)                           |  |
| Burning time       | 15.3 -1 9.1 h (minmax.)                                |  |
| Wick type          | Glass fiber felt wick (Type R) - EAN: 4963505159078    |  |
| Battery type       | Type D x 2 pcs                                         |  |
| Heater dimensions  | 474 x 474 x 560.5 (WxDxH)                              |  |
| Carton dimensions  | 495 x 495 x 615 (WxDxH)                                |  |
| Net / Gross weight | 12.0 kg / 13.5 kg                                      |  |
| HQ container qty.  | 430                                                    |  |
| Accessories        | Fuel syphon pump included, carrying bag KSG-2 optional |  |

# Easy to transport

Before you pack up your gear and head out, take a look at this indispensable heating device that will make a night under the stars one of your most memorable. Enjoy the comfort of this Toyotomi heater, your best friend in summer and winter. Become a big fan too of the Toyotomi outdoor heaters, they're easy to transport in a convenient carrying bag (optional).